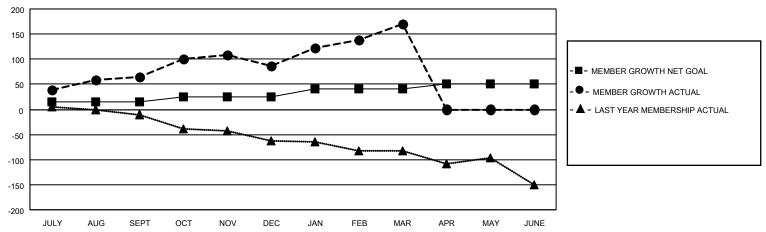

## GOALS AND ACTUAL MEMBERS CUMULATIVE

| DROPPED CLUBS: 0 |    | 20 CLUBS OF 42 ADDED 1 OR<br>MORE NEW MEMBERS | GENDER DISTRIBUTION                |                              |  |
|------------------|----|-----------------------------------------------|------------------------------------|------------------------------|--|
|                  |    | INORE NEW MEMBERS                             | MALE<br>FEMALE                     | 367 (38.67%)<br>581 (61.22%) |  |
| DROPPED MEMBERS  |    |                                               | NON BINARY PREFER NOT TO ANSWER    | 0 (0.00%)<br>1 (0.11%)       |  |
| DECEASED         | 5  |                                               | FREFER NOT TO ANSWER               | 1 (0.1170)                   |  |
| CLUB CANCELLED   | 0  | CLICK HERE FOR CUMULATIVE                     | TOTAL FAMILY UNIT MEMBERS          | 158                          |  |
| OTHER            | 75 | MEMBERSHIP DATA                               |                                    |                              |  |
| TOTAL            | 80 |                                               | FAMILY MEMBERS PAYING HALF DUES 83 |                              |  |
|                  |    |                                               |                                    |                              |  |

## MONTHLY MEMBERSHIP PROGRESS REPORT

LOCATION GREECE District 117 A Results as of: 3/31/2022

| Clubs RESULTS FOR 2021-2022 |   |   |   | Members RESULTS FOR 2021-2022 |    |     |    |
|-----------------------------|---|---|---|-------------------------------|----|-----|----|
|                             |   |   |   |                               |    |     |    |
| JULY/AUG/SEPT               | 0 | 2 | 0 | JULY/AUG/SEPT                 | 15 | 85  | 12 |
| OCT/NOV/DEC                 | 1 | 1 | 0 | OCT/NOV/DEC                   | 10 | 67  | 44 |
| JAN/FEB/MAR                 | 0 | 3 | 0 | JAN/FEB/MAR                   | 15 | 109 | 24 |
| APR/MAY/JUNE                | 0 | 0 | 0 | APR/MAY/JUNE                  | 10 | 0   | 0  |