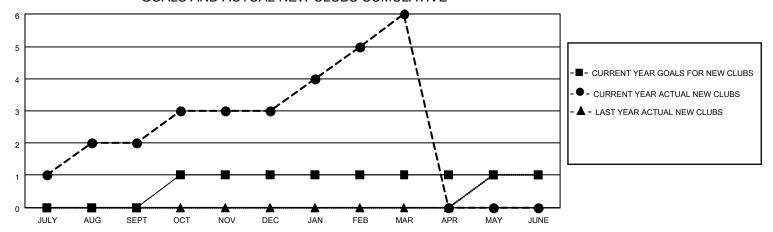

## GOALS AND ACTUAL NEW CLUBS CUMULATIVE

## MONTHLY MEMBERSHIP PROGRESS REPORT

LOCATION GREECE District 117 A Results as of: 3/31/2022

| Clubs RESULTS FOR 2021-2022 |   |   |   | Members RESULTS FOR 2021-2022 |    |     |    |
|-----------------------------|---|---|---|-------------------------------|----|-----|----|
|                             |   |   |   |                               |    |     |    |
| JULY/AUG/SEPT               | 0 | 2 | 0 | JULY/AUG/SEPT                 | 15 | 85  | 12 |
| OCT/NOV/DEC                 | 1 | 1 | 0 | OCT/NOV/DEC                   | 10 | 67  | 44 |
| JAN/FEB/MAR                 | 0 | 3 | 0 | JAN/FEB/MAR                   | 15 | 109 | 24 |
| APR/MAY/JUNE                | 0 | 0 | 0 | APR/MAY/JUNE                  | 10 | 0   | 0  |